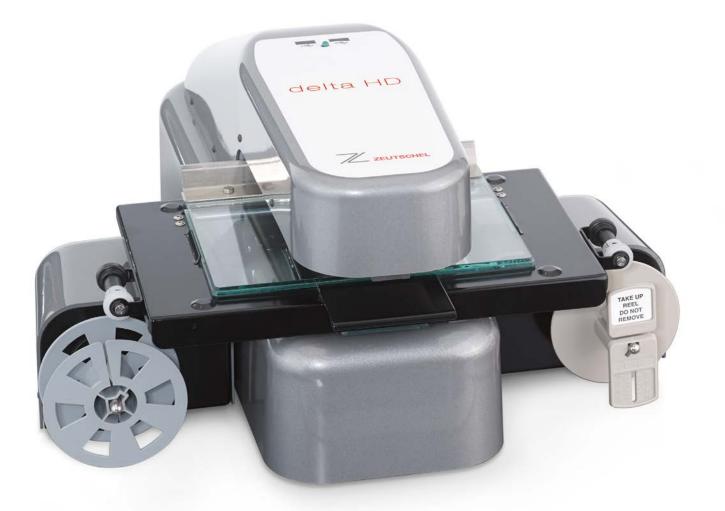

## delta HD LTE delta HD

The universal film scanning systems.

Designed as an uncomplicated device for public or professional use, the *delta* microform scanner simply and efficiently digitizes all formats of microfilm as well as photographic materials.

## Product advantages

- On-demand multiformat scanning roll film 16/35 mm, microfiche, jackets, aperture cards and photographic slides/negatives
- now also available with color mode and high speed USB 3.0
- High-resolution area array with real-time on-screen view for highest productivity
- High-end customized lens for best microform clarity
- Follow-me-solutions
- Easy to use touch screen, film transport motorized and fully automatic with automatic image detection
- Direct output to searchable text (OCR)
- Whisper-quiet operation ideally for library applications

|                          | delta HD LTE                                                                                                                                                                                | delta HD                                                                                                                                              |
|--------------------------|---------------------------------------------------------------------------------------------------------------------------------------------------------------------------------------------|-------------------------------------------------------------------------------------------------------------------------------------------------------|
| Compatible<br>film types | Microfiche; jackets; jumbo fiche; ultrafiche; microcards;<br>16/35 mm roll microfilm; cartridge (M-type, C-clip); aperture cards;<br>photographic slides; negatives; 35 mm perforated films |                                                                                                                                                       |
| Image sensor             | 18 MP high-resolution area array with real-time on-screen view                                                                                                                              |                                                                                                                                                       |
| Lens Optics              | Production-level, high-end customized lens<br>developed specifically for microform clarity                                                                                                  |                                                                                                                                                       |
| Capture mode             | Grayscale or bi-tonal                                                                                                                                                                       | Grayscale or bi-tonal, color                                                                                                                          |
| Capture time             | 1/3 second per image                                                                                                                                                                        |                                                                                                                                                       |
| Reduction ratio          | 7× to 60×                                                                                                                                                                                   | 7× to 105×                                                                                                                                            |
| Max. scan area           | 35×47 mm / 1.38×1.85 inches (on film)                                                                                                                                                       |                                                                                                                                                       |
| Output<br>resolution     | 100-2400 dpi                                                                                                                                                                                |                                                                                                                                                       |
| Output options           | Scan2CD/DVD, Scan2File, Scan2network, Scan2USB, Scan2print,<br>Scan2email, Scan2cloud, Google Docs, Dropbox                                                                                 |                                                                                                                                                       |
| Focus<br>adjustment      | Automatic and manual                                                                                                                                                                        |                                                                                                                                                       |
| Sensor<br>optimization   | Included; fully adjustable optical image rotation                                                                                                                                           |                                                                                                                                                       |
| Zoom<br>adjustment       | Motorized (optical) and digital                                                                                                                                                             |                                                                                                                                                       |
| File formats             | TIFF (raw, compressed, single or multi); PDF (single, multi-page);<br>JPEG; JPEG 2000; BMP (single, multi-page); GIF; PNG                                                                   |                                                                                                                                                       |
| Integrated<br>USB output | Two built-in USB 3.0 ports / flash-drive ports (with backward compatibility)                                                                                                                |                                                                                                                                                       |
| Scanner<br>standards     | touchscreen-compatible software;<br>manual and motorized roll film pods,<br>smart edit                                                                                                      | touchscreen-compatible software;<br>manual and motorized roll film pods;<br>smart edit; opaque microcard LED;<br>3M adapter; RapidScan Batch Scanning |
| Scanner<br>options       | RapidScan Batch Scanning; OCR and<br>Annotation, Vendor interface kit, 3M<br>adapter, Opaque microcard LED                                                                                  | Vendor interface kit;<br>OCR and Annotation                                                                                                           |
| Light source             | Custom-calibrated LED array                                                                                                                                                                 |                                                                                                                                                       |
| Security                 | Integrated Kensington lock slot                                                                                                                                                             |                                                                                                                                                       |
| Interface                | USB 3.0                                                                                                                                                                                     |                                                                                                                                                       |
| Operating<br>system      | Windows 7 Professional (64 bit only); Windows 8 (64 bit only) Intel Processor;<br>WIN 10 PRO (64 bit), further alternatives on request                                                      |                                                                                                                                                       |
| Dimensions               | (w×d×h) 450×515×230 mm / 17.7×20.3×9.1 inches                                                                                                                                               |                                                                                                                                                       |
| Work space               | (w×d) 305×515 mm / 12×20.3 inches                                                                                                                                                           |                                                                                                                                                       |
| Weight                   | 7.2 kg / 16 lbs                                                                                                                                                                             |                                                                                                                                                       |